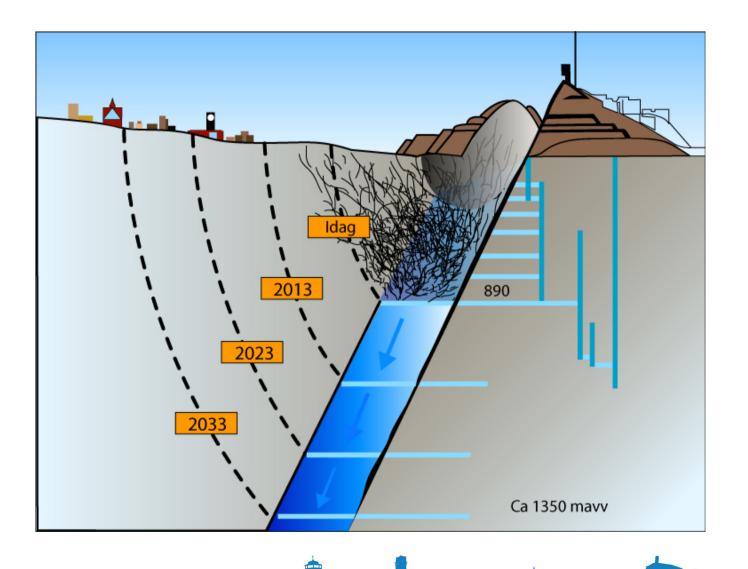

# Kiruna – The Relocation of a City

## Presentation November 9, 2016 Göran Cars, City of Kiruna





Kiruna 20 000 km<sup>2</sup> 23 000 inhabitants





# Why is the ground cracking?





#### The task:

- To create a new city center 3.000 – 4.000 housing units A new commercial center 1.500 Work places New infrastructure
- A role model for urban development





## The area to be demolished





Removal of the City Center











# Removal of buildings



# Listed buildings that will be removed















How to make it possible:

A Development plan for New Kiruna

Objectives and guidelines shared by all key actors

**KIRUNA KOMMUN** 

# Key actors and mutual interdependence

- Politicians
- Residents
- Interest organizations
- Real estate owners and shop keepers
- LKAB, space and tourism industry
- Swedish Transport Administration
- County Administrative Board
- Investors and Builders



#### **KIRUNA KOMMUN**

#### **Key-actor – Residents**

- What is poor is t