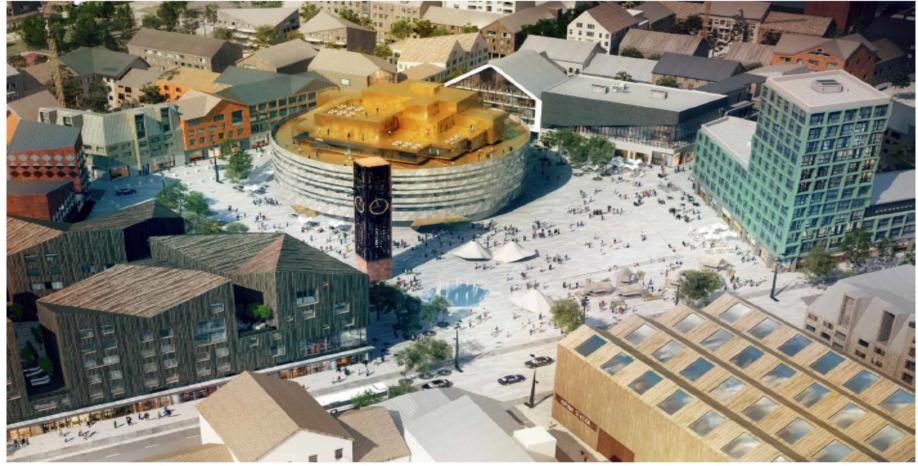

#### **KIRUNA KOMMUN**

#### **Key-actor – Residents**

- What is poor is the present city center?
- What are residents' expectations?
  - a main square
  - a shopping street (shared space)
  - meeting-places
  - density
  - mixed functions
  - mixing the old with the new
  - cultural landmarks



#### We are in a rush....

- 2018 City Hall will be closed and 200 housing units have to be demolished
- 2020 The new City center must be in place
- From 2020 and onwards the New Kiruna will gradually emerge



### Is it feasible. Yes but it asserts.

- Political leadership
- Negotiations and agreements with developers and investors
- A continuous dialogue with residents
- A constructive collaboration with key stakeholders



#### Where are we now?



# The Development Plan



# The Town square



**SPACE**SCAPE SHEARD + HELLSTEN ARATELER จราการอ



# The Shopping Street



(สม.สส.+ เป็นราวมสสายการ) ราวไปไร้อ SP

SPACESCAPE

52

## Residential Street – a mix of old and new



(94.489 + HILLSTON ABATTOTICE) 941.4891 + HILLSTON ABATTOTICE

**SPACE**SCAPE

# The City Park