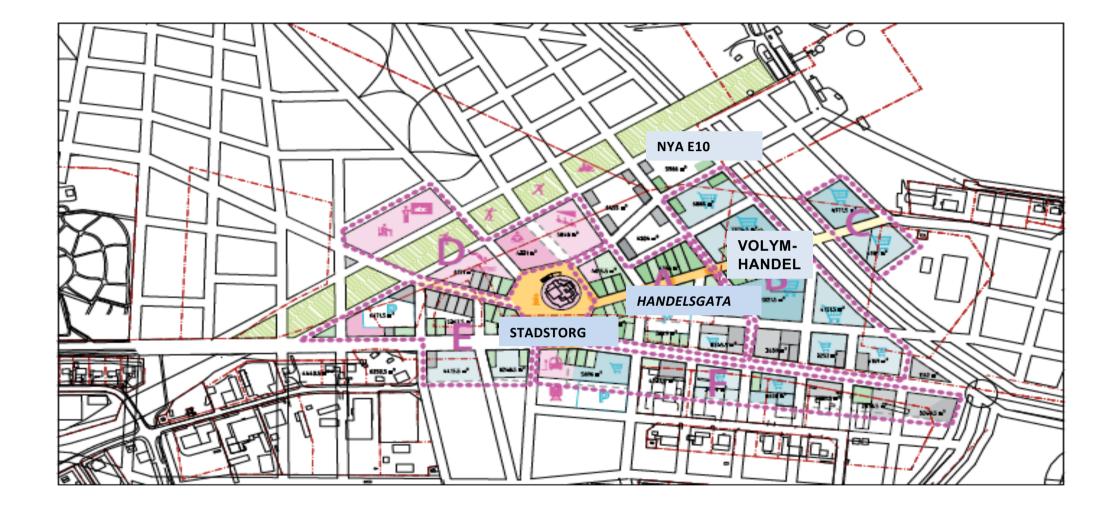

*

- What is poor is the present city center?
- What are residents' expectations?
  - a main square
  - a shopping street (shared space)
  - meeting-places
  - density
  - mixed functions
  - mixing the old with the new
  - cultural landmarks



#### We are in a rush....

- 2018 City Hall will be closed and 200 housing units have to be demolished
- 2020 The new City center must be in place
- From 2020 and onwards the New Kiruna will gradually emerge



### Is it feasible. Yes but it asserts.

- Political leadership
- Negotiations and agreements with developers and investors
- A continuous dialogue with residents
- A constructive collaboration with key stakeholders



#### Where are we now?



# The Development Plan



# The Town square



**SPACE**SCAPE SHEARD + HELLSTEN ARATELER จราการอ



# The Shopping Street



(สม.สส.+ เป็นราวมสสายการ) ราวไปไร้อ SP

SPACESCAPE

52

## Residential Street – a mix of old and new



(94.489 + HILLSTON ABATTOTICE) 941.4891 + HILLSTON ABATTOTICE

**SPACE**SCAPE

# The City Park