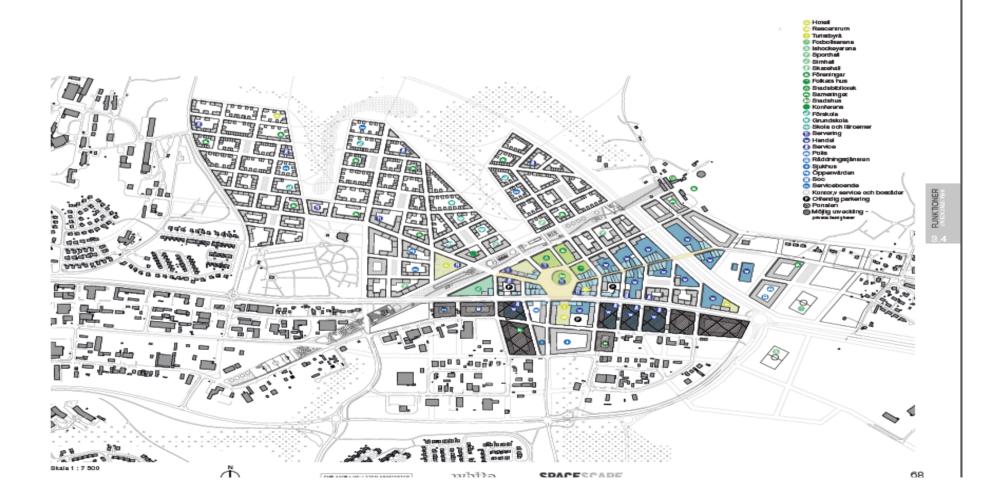

tors and Builders



#### **KIRUNA KOMMUN**

#### **Key-actor – Residents**

- What is poor is the present city center?
- What are residents' expectations?
  - a main square
  - a shopping street (shared space)
  - meeting-places
  - density
  - mixed functions
  - mixing the old with the new
  - cultural landmarks



#### We are in a rush....

- 2018 City Hall will be closed and 200 housing units have to be demolished
- 2020 The new City center must be in place
- From 2020 and onwards the New Kiruna will gradually emerge



### Is it feasible. Yes but it asserts.

- Political leadership
- Negotiations and agreements with developers and investors
- A continuous dialogue with residents
- A constructive collaboration with key stakeholders



#### Where are we now?



# The Development Plan



# The Town square



**SPACE**SCAPE SHEARD + HELLSTEN ARATELER จราการอ



# The Shopping Street



(สม.สส.+ เป็นราวมสสายการ) ราวไปไร้อ SP

SPACESCAPE

52

## Residential Street – a mix of old and new



(94.489 + HILLSTON ABATTOTICE) 941.4891 + HILLSTON ABATTOTICE

**SPACE**SCAPE

# The City Park