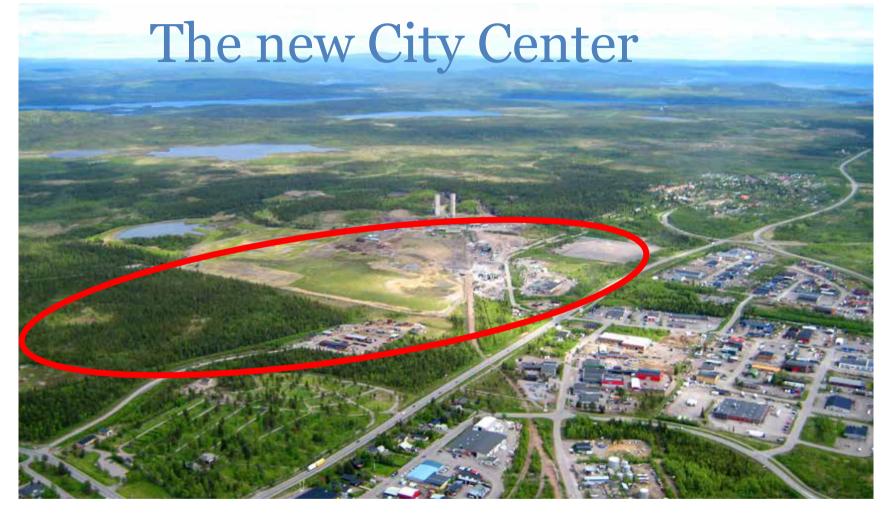

#### The task:

- To create a new city center 3.000 – 4.000 housing units A new commercial center 1.500 Work places New infrastructure
- A role model for urban development

## The area to be demolished

Removal of the City Center