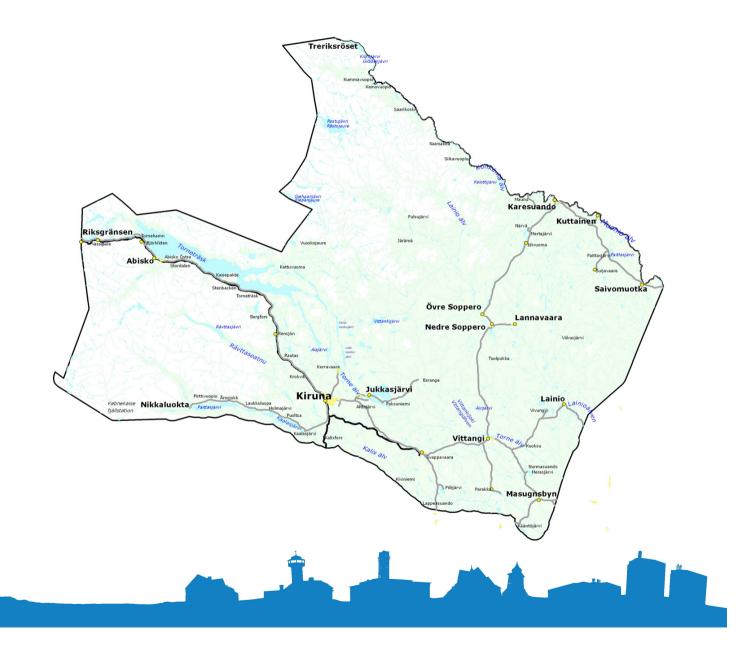

## Presentation November 9, 2016 Göran Cars, City of Kiruna

Kiruna 20 000 km<sup>2</sup> 23 000 inhabitants