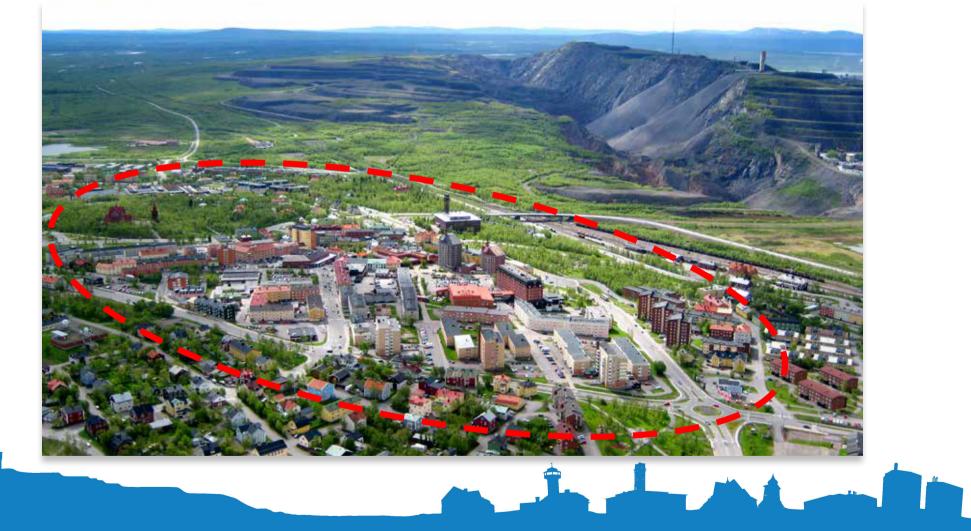

## The area to be demolished

Removal of the City Center

# Removal of buildings